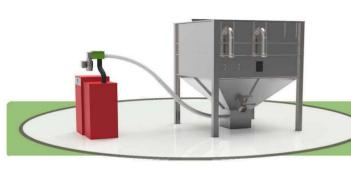

### **Vacuum Outlet**

A vacuum extraction outlet allows for pneumatic extraction of the pellets over short distances. A dosing auger can also be supplied for longer vacuum distances