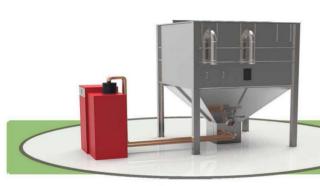

## Flex Auger Outlet

When a short straight run is not possible we can supply a flex auger outlet which allows connection to a range of longer augers which offer more flexibility in the auger run