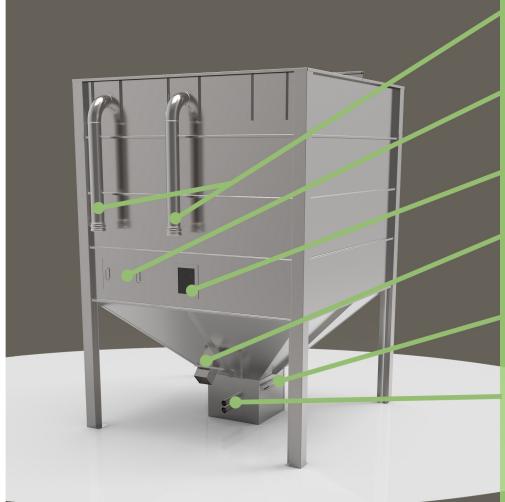

# **Standard Features**

## **Bulk Delivery Connections**

Filling and ventilation pipework with delivery connections

# **Bag Filling Panel**

For bag filling and periodic cleaning and maintenance

## **Inspection Window**

For checking pellet levels

#### Manual Extraction Chute

For withdrawing pellets can be positioned on any side

### Feed Shut Off Slide

To isolate feedbox during cleaning filling or maintenance

#### **Feed Outlet**

Choice of standard auger or vacuum feed outlets

### **Dust Removal Panel**

For removal of dust from silo