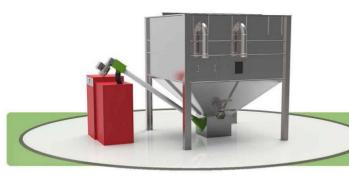

# **Rigid Auger Outlet**

For short auger runs we supply a rigid auger which allows pellets to be collected from the base of the silo and transported to the boilers day hopper