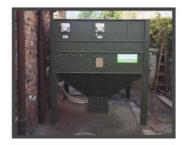

# W422 - 4 Ton Pellet Store

This 2m square footprint silo provides a robust, reliable and cost effective means of storing your wood pellet fuel and can come in both indoor and outdoor models. Manufactured from galvanised steel they are designed to be flat packed allowing them to be delivered direct to site for quick and easy assembly.

The feed outlet is suitable for either auger or vacuum extraction and a range of optional extra's allow users to customise the silo to their exact requirements.

| Product Code           | W422                                 |
|------------------------|--------------------------------------|
| Footprint              | 2m x 2m                              |
| Height                 | 2.855m                               |
| Volume                 | 8.44m³                               |
| Useful Capacity        | 4.5 Tons                             |
| Flat Packed Dimensions | (L)2500mm x (W)1250mm<br>x (H)1000mm |
| Empty Weight           | <b>42</b> 5kgs                       |
| Approx Assembly Time   | 4.5 hours for two people             |