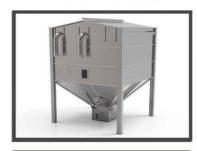

# W422 - 4 Ton Pellet Store

This 2m square footprint silo provides a robust, reliable and cost effective means of storing your wood pellet fuel and can come in both indoor and outdoor models. Manufactured from galvanised steel they are designed to be flat packed allowing them to be delivered direct to site for quick and easy assembly.

The feed outlet is suitable for either auger or vacuum extraction and a range of optional extra's allow users to customise the silo to their exact requirements.

| Product Code           | W422                                 |
|------------------------|--------------------------------------|
| Footprint              | 2m x 2m                              |
| Height                 | 2.855m                               |
| Volume                 | 8.44m³                               |
| Useful Capacity        | 4.5 Tons                             |
| Flat Packed Dimensions | (L)2500mm x (W)1250mm<br>x (H)1000mm |
| Empty Weight           | <b>42</b> 5kgs                       |
| Approx Assembly Time   | 4.5 hours for two people             |