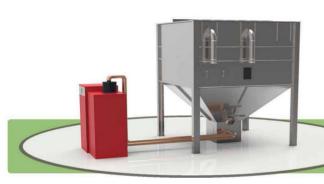

#### **Vacuum Outlet**

A vacuum extraction outlet allows for pneumatic extraction of the pellets over short distances. A dosing auger can also be supplied for longer vacuum distances