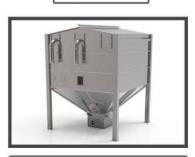

## W3522 - 3.5 Ton Pellet Store

This 2m square footprint silo provides a robust, reliable and cost effective means of storing your wood pellet fuel and can come in both indoor and outdoor models. Manufactured from galvanised steel they are designed to be flat packed allowing them to be delivered direct to site for quick and easy assembly.

The feed outlet is suitable for either auger or vacuum extraction and a range of optional extra's allow users to customise the silo to their exact requirements.

| Product Code           | W3522                               |
|------------------------|-------------------------------------|
| Footprint              | 2m x 2m                             |
| Height                 | 2.425m                              |
| Volume                 | 6.72m³                              |
| Useful Capacity        | 3.4 Tons                            |
| Flat Packed Dimensions | (L)2500mm x (W)1250mm<br>x (H)800mm |
| Empty Weight           | 3 <b>7</b> 5kgs                     |
| Approx Assembly Time   | 4 hours for two people              |

# **Standard Features**