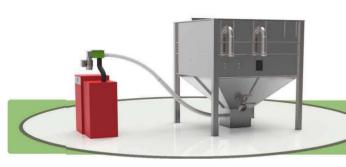

#### **Vacuum Outlet**

A vacuum extraction outlet allows for pneumatic extraction of the pellets over short distances. A dosing auger can also be supplied for longer vacuum distances