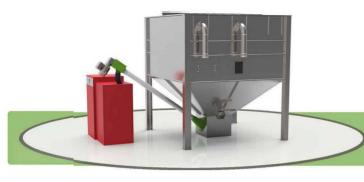

## **Rigid Auger Outlet**

For short auger runs we supply a rigid auger outlet which allows pellets to be collected from the base of the silo and transported to the boilers day hopper

### Flex Auger Outlet

When a short straight run is not possible we can supply a flex auger outlet which allows connection to a range of longer augers which allow more flexibility in the auger run