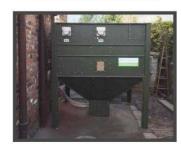

## W3522 - 3.5 Ton Pellet Store

This 2m square footprint silo provides a robust, reliable and cost effective means of storing your wood pellet fuel and can come in both indoor and outdoor models. Manufactured from galvanised steel they are designed to be flat packed allowing them to be delivered direct to site for quick and easy assembly.

The feed outlet is suitable for either auger or vacuum extraction and a range of optional extra's allow users to customise the silo to their exact requirements.

| Product Code           | W3522                               |
|------------------------|-------------------------------------|
| Footprint              | 2m x 2m                             |
| Height                 | 2.425m                              |
| Volume                 | 6.72m³                              |
| Useful Capacity        | 3.4 Tons                            |
| Flat Packed Dimensions | (L)2500mm x (W)1250mm<br>x (H)800mm |
| Empty Weight           | 3 <b>7</b> 5kgs                     |
| Approx Assembly Time   | 4 hours for two people              |

# **Standard Features**