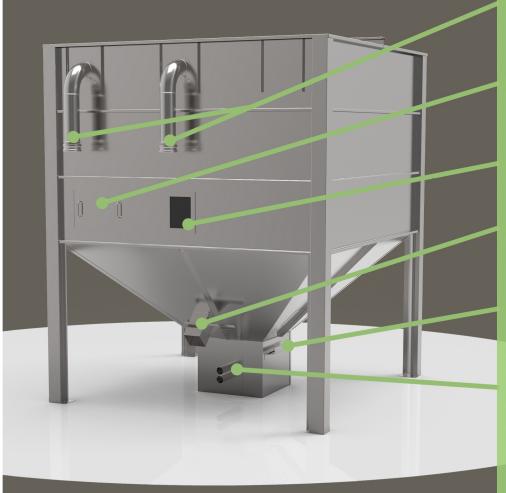

# **Standard Features**

### **Bulk Delivery Connections**

Filling and ventilation pipework with delivery connections

## **Bag Filling Panel**

For bag filling and periodic cleaning and maintenance

### **Inspection Window**

For checking pellet levels

#### **Manual Extraction Chute**

For withdrawing pellets can be positioned on any side

#### Feed Shut Off Slide

To isolate feedbox during cleaning filling or maintenance

#### **Feed Outlet**

Choice of standard auger or vacuum feed outlets

#### **Dust Removal Panel**

For removal of dust from silo