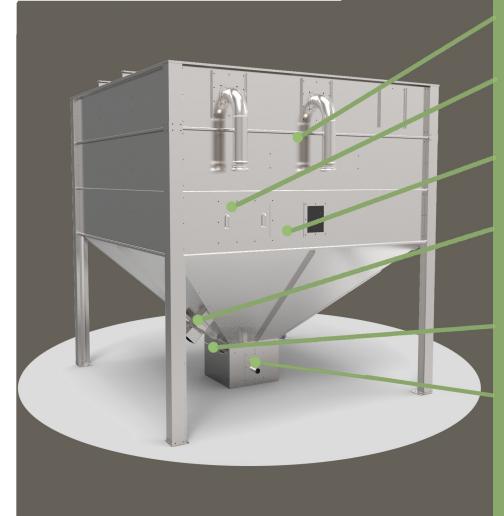

# **Standard Features**

Bulk Delivery Connection
Filling and ventilation pipework with
delivery connection.

Bag Filling Panel For bag filling and periodic cleaning and maintainence.

Inspection Panel For checking pellet levels.

Manual Extraction Chute For withdrawing pellets can be placed on any side.

Feed Shut Off Slide
To isolate the feedbox during cleaning filling or maintainance.

Feed Outlet
Choice of standard Auger or vacuum feed outlets.