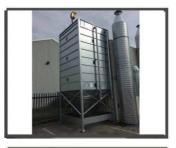

# W52-4 5 Tonne Pellet Silo

This 2.4m Square footprint silo provides a robust, rleiable and cost effective means of storing your wood pellet fuel and can come in both indoor and outdoor models. Manufactured from galvanised steel they sre designed to be flat packed allowing them to be delivered direct to site for quick and easy assembly.

The feed outlet is suitable for either auger or vacuum extraction and a range of optional extras allow users to customise the silo in their wexact requirements

| Product Code           | W52-4                                   |
|------------------------|-----------------------------------------|
| Diameter               | 2.4m                                    |
| Height                 | 2.65m                                   |
| Volume                 | 10.02m <sup>3</sup>                     |
| Useful Capacity        | 4.9 Tonnes                              |
| Flat Packed Dimensions | (L) 2500mm X (W) 1250mm<br>X (H) 1250mm |
| Empty Weight           | 400kg                                   |
| Approx Assembly Time   | 3-4 hours                               |