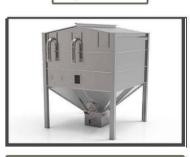

# W52-4 5 Tonne Pellet Silo

This 2.4m Square footprint silo provides a robust, rleiable and cost effective means of storing your wood pellet fuel and can come in both indoor and outdoor models. Manufactured from galvanised steel they sre designed to be flat packed allowing them to be delivered direct to site for quick and easy assembly.

The feed outlet is suitable for either auger or vacuum extraction and a range of optional extras allow users to customise the silo in their wexact requirements

| Product Code           | W52-4                                   |
|------------------------|-----------------------------------------|
| Diameter               | 2.4m                                    |
| Height                 | 2.65m                                   |
| Volume                 | 10.02m <sup>3</sup>                     |
| Useful Capacity        | 4.9 Tonnes                              |
| Flat Packed Dimensions | (L) 2500mm X (W) 1250mm<br>X (H) 1250mm |
| Empty Weight           | 400kg                                   |
| Approx Assembly Time   | 3-4 hours                               |