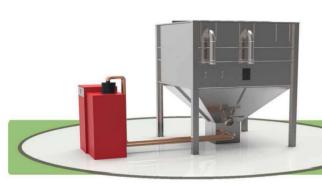

## Rigid Auger Outlet

For short auger runs we supply a rigid auger outlet which allows pellets to be collected from the base of the silo and transported to the boilers day hopper

### Flex Auger Outlet

When a short straight run is not possible we can supply a flex auger outlet which allows connection to a range of longer augers which allow more flexibility in the auger run