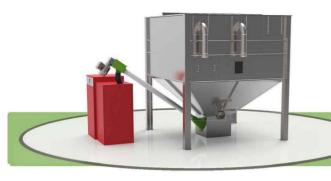

## Rigid Auger Outlet

For short auger runs we supply a rigid auger outlet which allows pellets to be collected from the base of the silo and transported to the boilers day hopper

### Flex Auger Outlet

When a short straight run is not possible we can supply a flex auger outlet which allows connection to a range of longer augers which allow more flexibility in the auger run