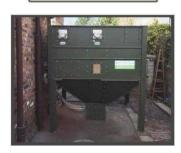

# W52-4 5 Tonne Pellet Silo

This 2.4m Square footprint silo provides a robust, rleiable and cost effective means of storing your wood pellet fuel and can come in both indoor and outdoor models. Manufactured from galvanised steel they sre designed to be flat packed allowing them to be delivered direct to site for quick and easy assembly.

The feed outlet is suitable for either auger or vacuum extraction and a range of optional extras allow users to customise the silo in their wexact requirements

| Product Code           | W52-4                                   |
|------------------------|-----------------------------------------|
| Diameter               | 2.4m                                    |
| Height                 | 2.65m                                   |
| Volume                 | 10.02m <sup>3</sup>                     |
| Useful Capacity        | 4.9 Tonnes                              |
| Flat Packed Dimensions | (L) 2500mm X (W) 1250mm<br>X (H) 1250mm |
| Empty Weight           | 400kg                                   |
| Approx Assembly Time   | 3-4 hours                               |