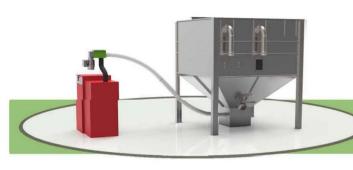

### **Vacuum Outlet**

A vacuum extraction outlet allows for pneumatic extraction of the pellets over short distances. A dosing auger can also be supplied for longer vacuum distances