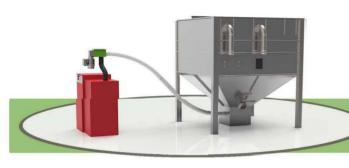

### **Vacuum Outlet**

A vacuum extraction outlet allows for pneumatic extraction of the pellets over short distances. A dosing auger can also be supplied for longer vacuum distances