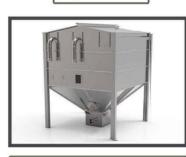

# W42-4 4 Tonne Pellet Silo

This 2.4m Square footprint silo provides a robust, reliable and cost effective menas of storing your wood pellet fuel and can come in both indoor and outdoor models.

Manufactured from galvanised steel they are designed to be flat packed allowing them to be delivered direct to site for quick and easy assembly.

The feed outlet is suitable for either auger or vacuum extraction and a range of optional extras allow users to customise the silo in their exact requirements.

| Product Code           | W42-4                                   |
|------------------------|-----------------------------------------|
| Diameter               | 2.4m                                    |
| Height                 | 2.45m                                   |
| Volume                 | 8.78m <sup>3</sup>                      |
| Useful Capacity        | 4.1 Tonnes                              |
| Flat Packed Dimensions | (L) 2500mm X (W) 1250mm<br>X (H) 1250mm |
| Empty Weight           | 400kg                                   |
| Approx Assembly Time   | 3-4 hours                               |

## **Optional Extras**

60 Degree Hopper Base

60 Degree hopper base allows mass flow of pellets and reduces the need for cleaning silos