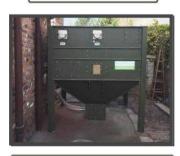

# W42-4 4 Tonne Pellet Silo

This 2.4m Square footprint silo provides a robust, reliable and cost effective menas of storing your wood pellet fuel and can come in both indoor and outdoor models.

Manufactured from galvanised steel they are designed to be flat packed allowing them to be delivered direct to site for quick and easy assembly.

The feed outlet is suitable for either auger or vacuum extraction and a range of optional extras allow users to customise the silo in their exact requirements.

| Product Code           | W42-4                                   |
|------------------------|-----------------------------------------|
| Diameter               | 2.4m                                    |
| Height                 | 2.45m                                   |
| Volume                 | 8.78m <sup>3</sup>                      |
| Useful Capacity        | 4.1 Tonnes                              |
| Flat Packed Dimensions | (L) 2500mm X (W) 1250mm<br>X (H) 1250mm |
| Empty Weight           | 400kg                                   |
| Approx Assembly Time   | 3-4 hours                               |

# **Standard Features**

Bulk Delivery Connection
Filling and ventilation pipework with
delivery connection.

Bag Filling Panel For bag filling and periodic cleaning and maintainence.

Inspection Panel For checking pellet levels.

Manual Extraction Chute For withdrawing pellets can be placed on any side.

Feed Shut Off Slide
To isolate the feedbox during cleaning filling or maintainance.

Feed Outlet
Choice of standard Auger or vacuum feed outlets.