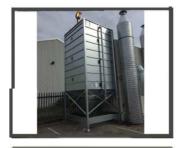

# W42-4 4 Tonne Pellet Silo

This 2.4m Square footprint silo provides a robust, reliable and cost effective menas of storing your wood pellet fuel and can come in both indoor and outdoor models.

Manufactured from galvanised steel they are designed to be flat packed allowing them to be delivered direct to site for quick and easy assembly.

The feed outlet is suitable for either auger or vacuum extraction and a range of optional extras allow users to customise the silo in their exact requirements.

| Product Code           | W42-4                                   |
|------------------------|-----------------------------------------|
| Diameter               | 2.4m                                    |
| Height                 | 2.45m                                   |
| Volume                 | 8.78m <sup>3</sup>                      |
| Useful Capacity        | 4.1 Tonnes                              |
| Flat Packed Dimensions | (L) 2500mm X (W) 1250mm<br>X (H) 1250mm |
| Empty Weight           | 400kg                                   |
| Approx Assembly Time   | 3-4 hours                               |

### **Greencoat Finish**

PVC coated finish gives the product a 30 year outdoor life