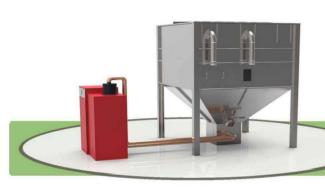

### Flex Auger Outlet

When a short straight run is not possible we can supply a flex auger outlet which allows connection to a range of longer augers which allow more flexibility in the auger run