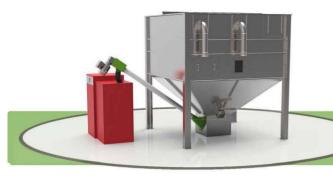

## Rigid Auger Outlet

For short auger runs we supply a rigid auger outlet which allows pellets to be collected from the base of the silo and transported to the boilers day hopper