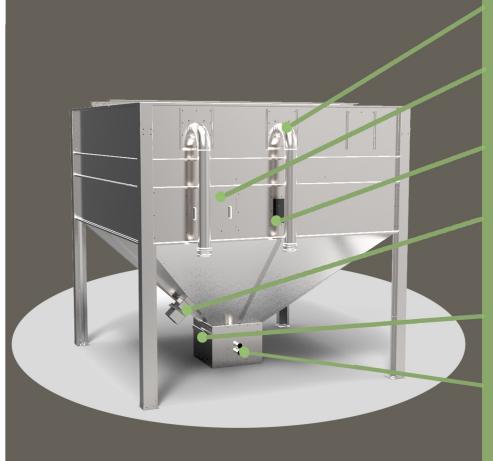

# **Standard Features**

Bulk Delivery Connection
Filling and ventilation pipework with
delivery connection.

Bag Filling Panel For bag filling and periodic cleaning and maintainence.

Inspection Panel For checking pellet levels.

Manual Extraction Chute For withdrawing pellets can be placed on any side.

Feed Shut Off Slide
To isolate the feedbox during cleaning filling or maintainance.

Feed Outlet
Choice of standard Auger or vacuum feed outlets.